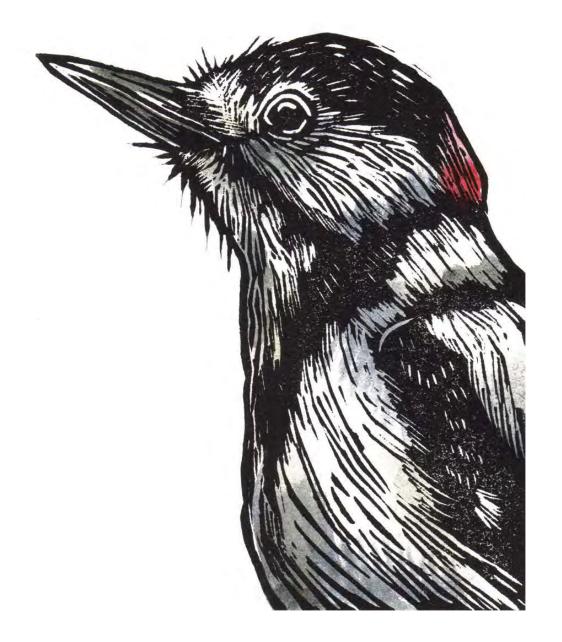

Holly Scott

Great Spotted Woodpecker

Hand-coloured linocut, 20 x 15cm (image)

£75

or from £10/month with Own Art purchases over £100  $\,$ 

Holly Scott

Lepidoptera

Digital Print, 32 x 45cm (image)