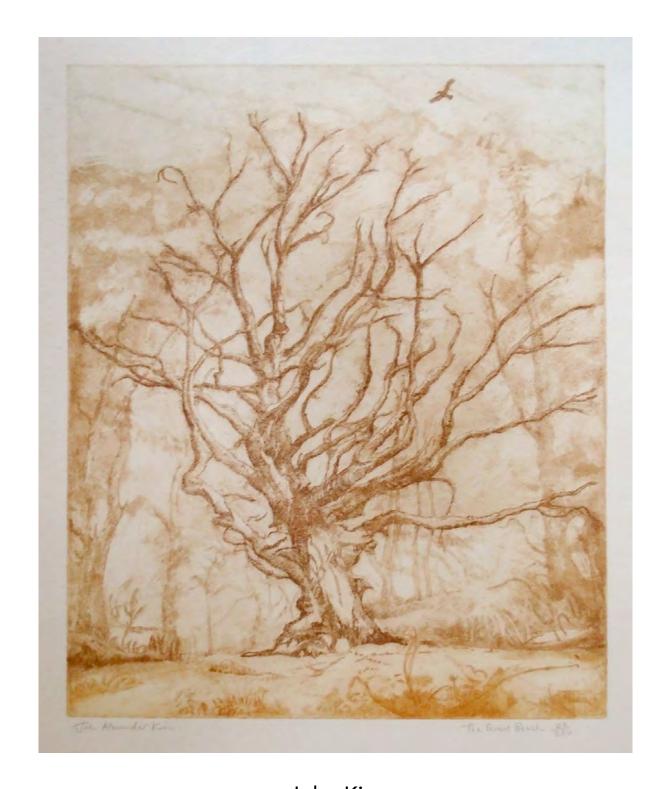

£285 Framed or from £28.50/month with Own Art

John Kim

The Great Beech

Etching on handmade paper, 26 x 31cm (image)

£285 Framed or from £28.50/month with Own Art

Johnny X
The New World

Screenprint on paper with hand drawn and painted elements,  $50 \times 70 \text{cm}$  (image)