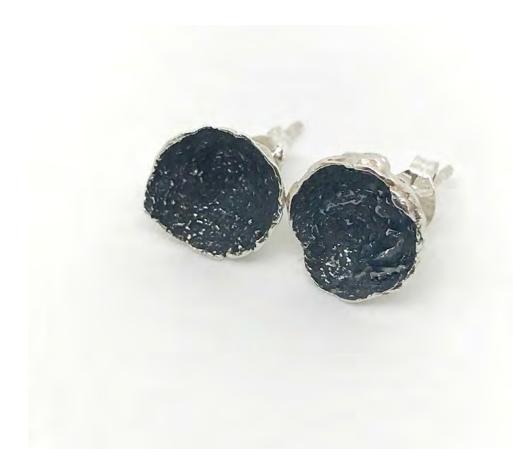

#### Emine Thompson Black Seed Stud Earrings Sterling Silver, Fine Silver and enamel

 ${\underline{\tt f40}}$  Available via Own Art on purchases over  ${\tt f100}$ 

Emine Thompson

Blue Seed Bangle

Fine silver with enamel on sterling silver