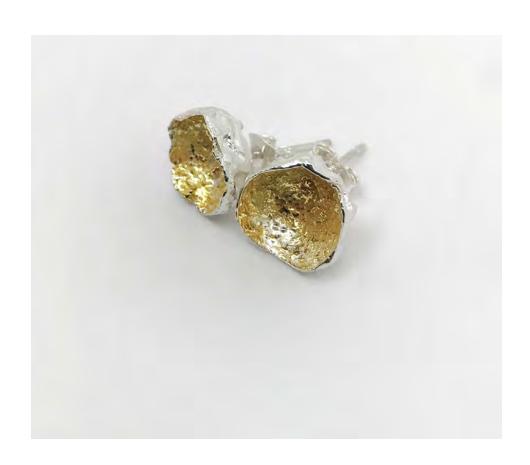

#### Emine Thompson Black Seed Stud Earrings Sterling Silver, Fine Silver and enamel

 ${\underline{\tt f40}}$  Available via Own Art on purchases over  ${\tt f100}$ 

Emine Thompson

Blue Seed Bangle

Fine silver with enamel on sterling silver