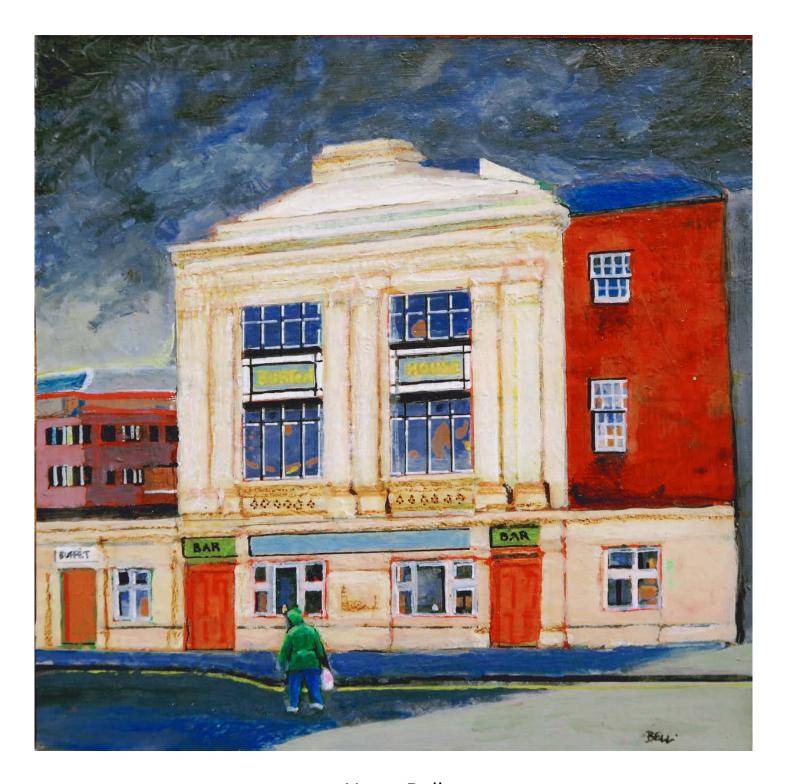

Harry Bell
Boat Repairs, South Shields
Mixed media on board, 30 x 30cm (Image)

£250

or from £25/month with Own Art

Harry Bell
Burton House
Acrylic on board, 25 x 25cm (Image)

£200 or from £20/month with Own Art