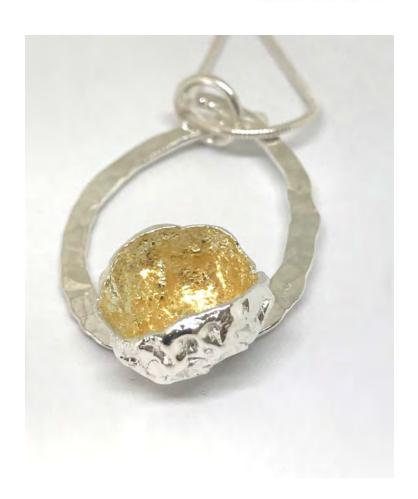

# Emine Thompson Golden Seed Adjustable Ring Fine silver, Sterling silver and 24k gold

 $\begin{array}{c} \text{ f98} \\ \text{Available via Own Art on purchases over} \\ \text{ f100} \end{array}$ 

Emine Thompson
Golden Seed Pendant with Hoop
Fine silver, Sterling silver and 24k gold

£89