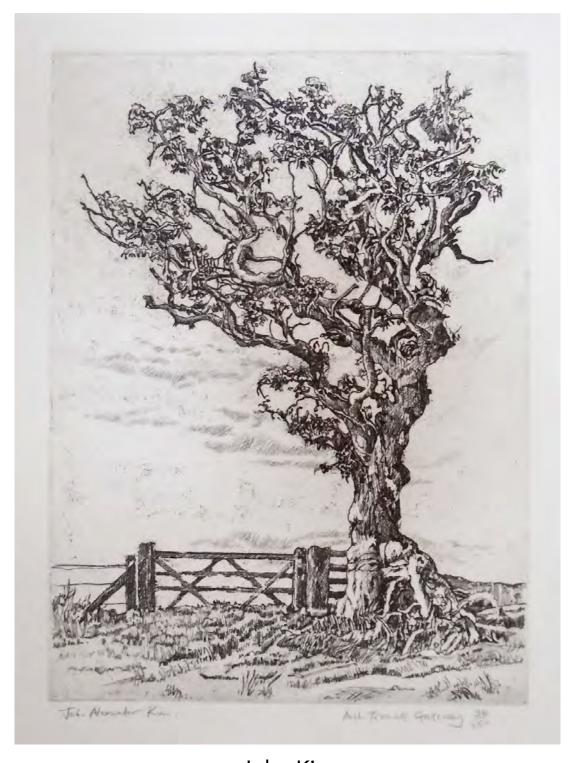

£125 Framed or from £12.50/month with Own Art

John Grey
Lindisfarne
Etching with aquatint, 30 x 21cm (image)

£125 Framed or from £12.50/month with Own Art

John Kim

The Ash Tree

Etching on handmade paper, 26 x 19cm (image)

£285 Framed or from £28.50/month with Own Art

John Kim

The Great Beech

Etching on handmade paper, 26 x 31cm (image)

£285 Framed or from £28.50/month with Own Art

Johnny X
The New World

Screenprint on paper with hand drawn and painted elements,  $50 \times 70 \text{cm}$  (image)