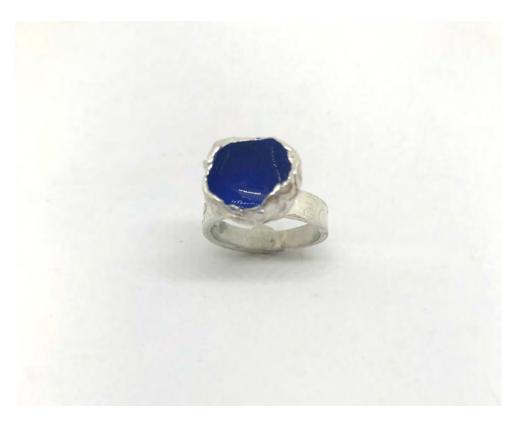

### Emine Thompson Black Seed Adjustable Ring Fine silver, Sterling silver and enamel

£89

Available via Own Art on purchases over £100