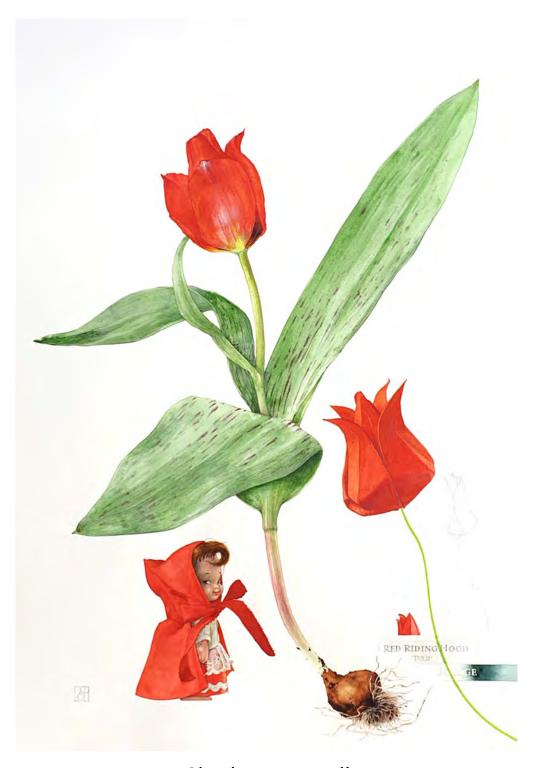

Black Jack Tulip

Watercolour on paper, 51 x 35.5cm (Image)

£900 or from £90/month with Own Art

Charlotte Powell

Red Riding Hood Tulip

Watercolour on paper, 61 x 45.5cm (Image)

£800 or from £80/month with Own Art