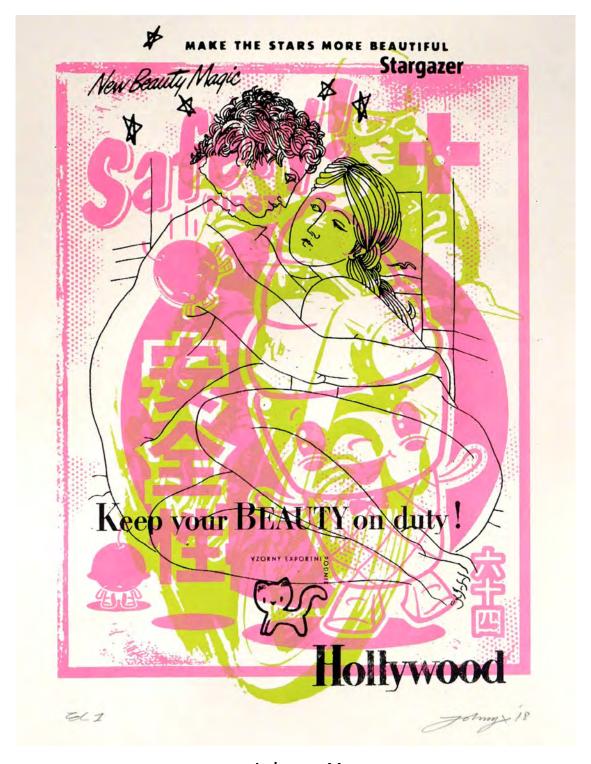

£220 Framed or from £22/month with Own Art

Johnny X

Hotter than Honolulu

Screenprint on paper with hand drawn elements
36 x 50cm (image)

£100 Framed or from £10/month with Own Art

Johnny X

Hollywood

Screenprint on paper, 36 x 50cm (image)

£100 Framed or from £10/month with Own Art

Kevin Blair Bay, Tidal Race Oil on panel, 21 x 20cm

 $\begin{array}{c} £325 \\ \text{or from } £32.50/\text{month with Own Art} \end{array}$ 

Kevin Blair Sunpowder Oil on panel, 16 x 16cm