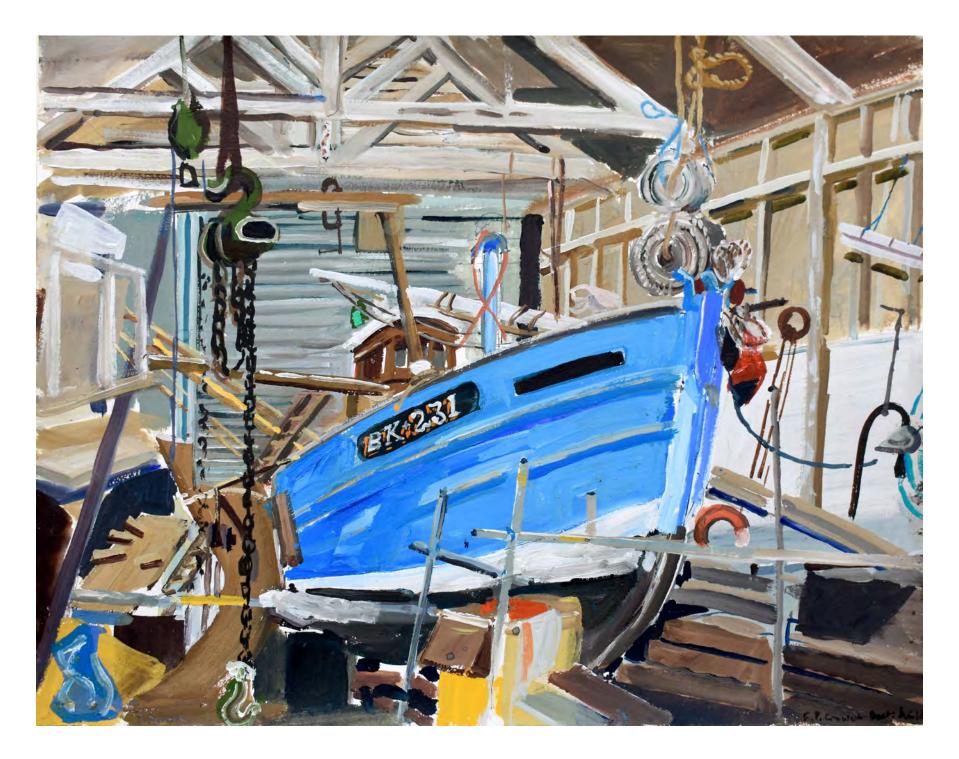

Paddy Killer Mary Swift's Blouse Drawing on glass, 21 x 21cm

£320 Framed or from £32/month with Own Art

Robert Soden

The Boat Yard, Wapping Street, South Shields

Watercolour and gouache on paper, 30 x 40cm

£650

or from £65/month with Own Art

Rory Cannon

Longing

Carved natural stone, 20 x 18 x 30cm

£740 or from £74/month with Own Art

Rory Cannon
Reclaimed by Nature
Carved natural stone, 20 x 16 x 26cm

£590