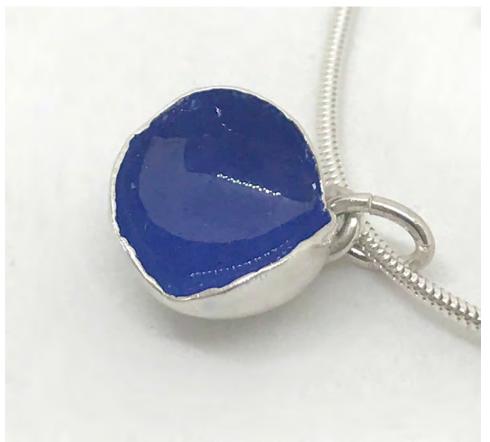

#### Emine Thompson Blue Seed Pendant

Fine silver, sterling silver and enamel with sterling silver chain

£75

Emine Thompson

Blue Seed Wide Band Ring

Sterling silver, fine silver and enamel

 $\frac{f92}{\text{Available via Own Art on purchases over } £100}$ 