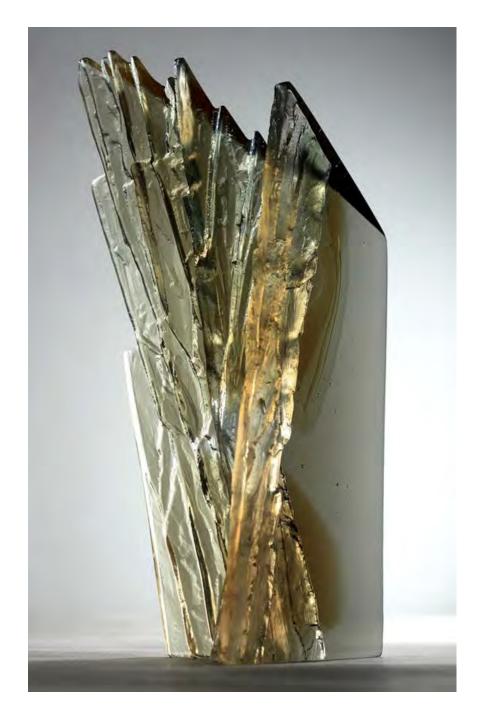

Crispian Heath
Cliff Face CRH 298
Cast glass, 31 x 15 x 9 cm

£900

or from £90/month with Own Art

Diana Halbert

Dunstanburgh

Oil on board, 20 x 20cm

£150 or from £15/month with Own Art

Diana Halbert