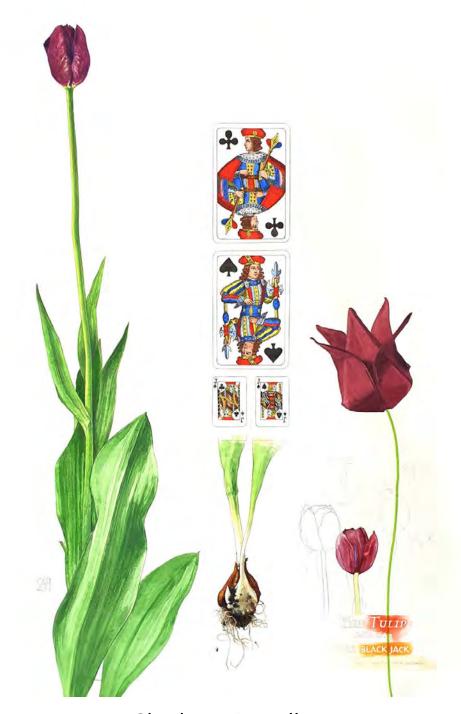

Black Jack Tulip

Watercolour on paper, 51 x 35.5cm (Image)

£900 or from £90/month with Own Art

Charlotte Powell

Red Riding Hood Tulip

Watercolour on paper, 61 x 45.5cm (Image)

£800 or from £80/month with Own Art