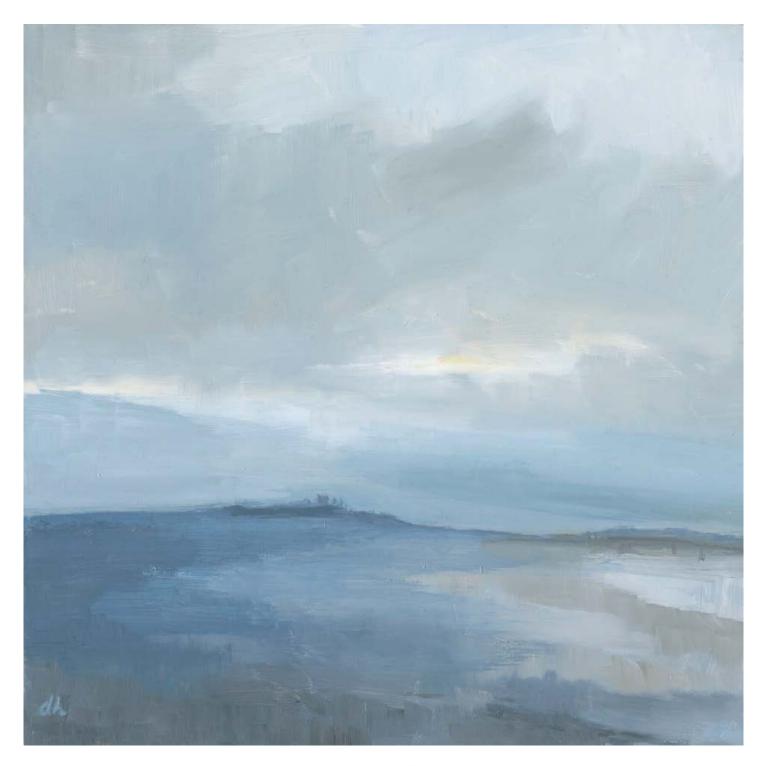

Crispian Heath
Cliff Face CRH 298
Cast glass, 31 x 15 x 9 cm

£900

or from £90/month with Own Art

Diana Halbert

Dunstanburgh

Oil on board, 20 x 20cm

£150 or from £15/month with Own Art

Diana Halbert

Embleton Bay
Oil on board, 30.5 x 30.5cm

£250 or from £25/month with Own Art

Diana Halbert
Newton By The Sea
Oil on board, 20 x 30cm

£195 or from £19.50/month with Own Art