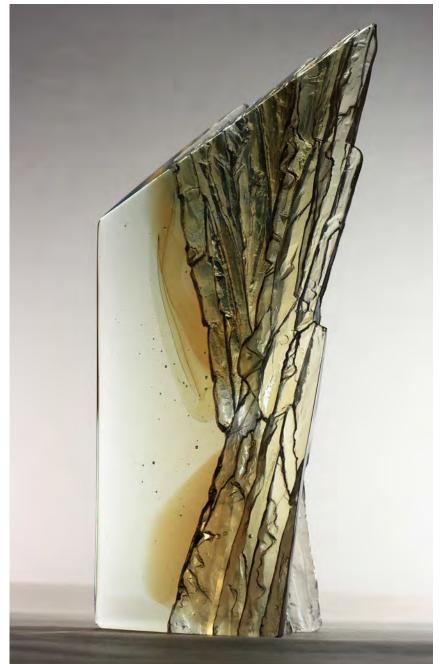

Crispian Heath
Cliff Face CRH 298
Cast glass, 31 x 15 x 9 cm

£900

or from £90/month with Own Art

Diana Halbert

Dunstanburgh

Oil on board, 20 x 20cm

£150 or from £15/month with Own Art

Diana Halbert