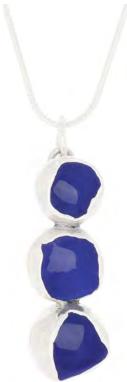

#### Emine Thompson Blue Seed Pendant

Fine silver, sterling silver and enamel with sterling silver chain

£75

Emine Thompson

Blue Seed Wide Band Ring

Sterling silver, fine silver and enamel

 $\frac{f92}{\text{Available via Own Art on purchases over } £100}$ 