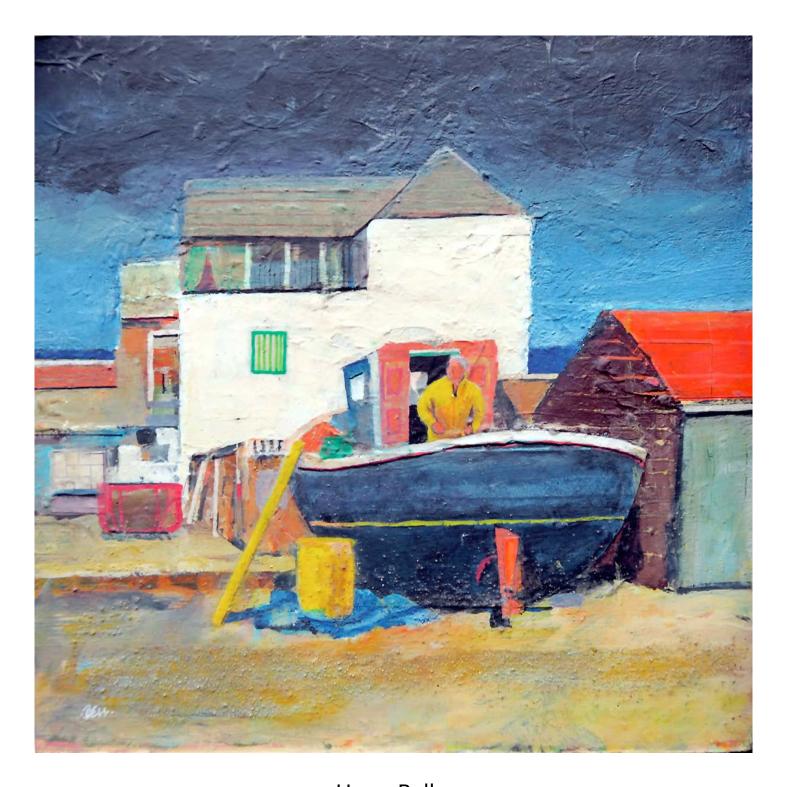

Harry Bell
Boat Repairs, South Shields
Mixed media on board, 30 x 30cm (Image)

£250

or from £25/month with Own Art

Harry Bell
Burton House
Acrylic on board, 25 x 25cm (Image)

£200 or from £20/month with Own Art