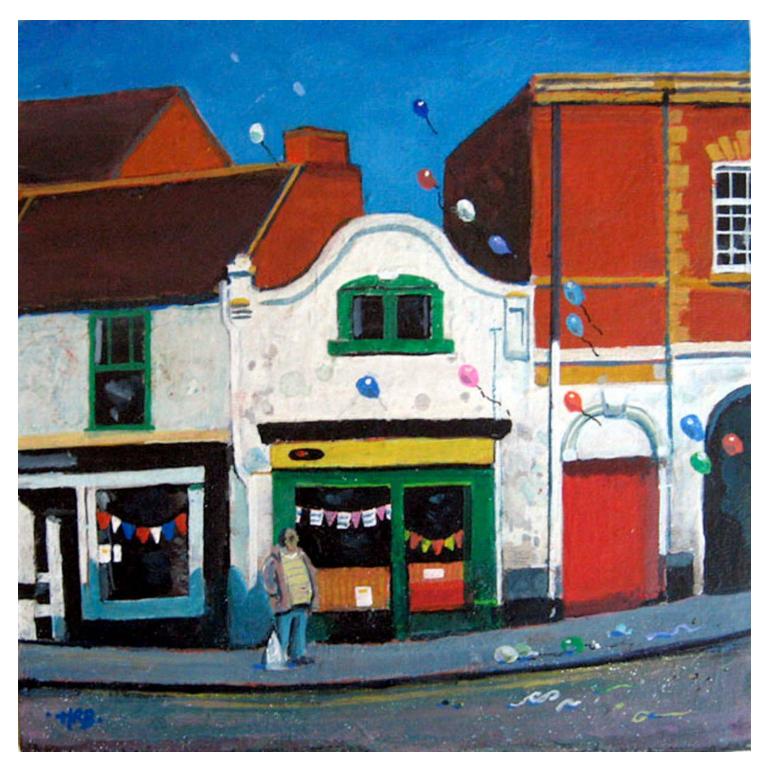

Harry Bell
The Mint Street Parade
Acrylic on board, 25 x 25cm (Image)

£200 or from £20/month with Own Art

Helen Shaddock
Uncertain Times
Acrylic on envelope, 16 x 23cm (Image)

£150 or from £15/month with Own Art