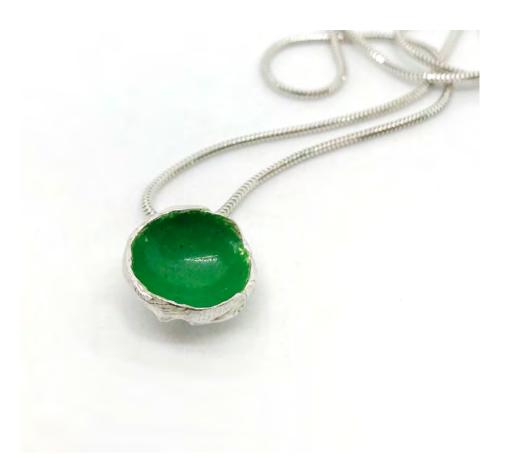

#### Emine Thompson Green Seed Pendant Since silver, sterling silver, and on

Fine silver, sterling silver and enamel with sterling silver chain

£75

Available via Own Art on purchases over £100

Emine Thompson