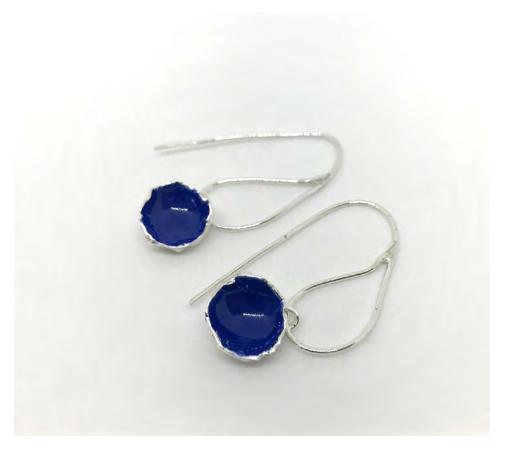

### Emine Thompson Blue Seed Dangle Earrings Sterling silver, Fine Silver and enamel

£48

Available via Own Art on purchases over £100