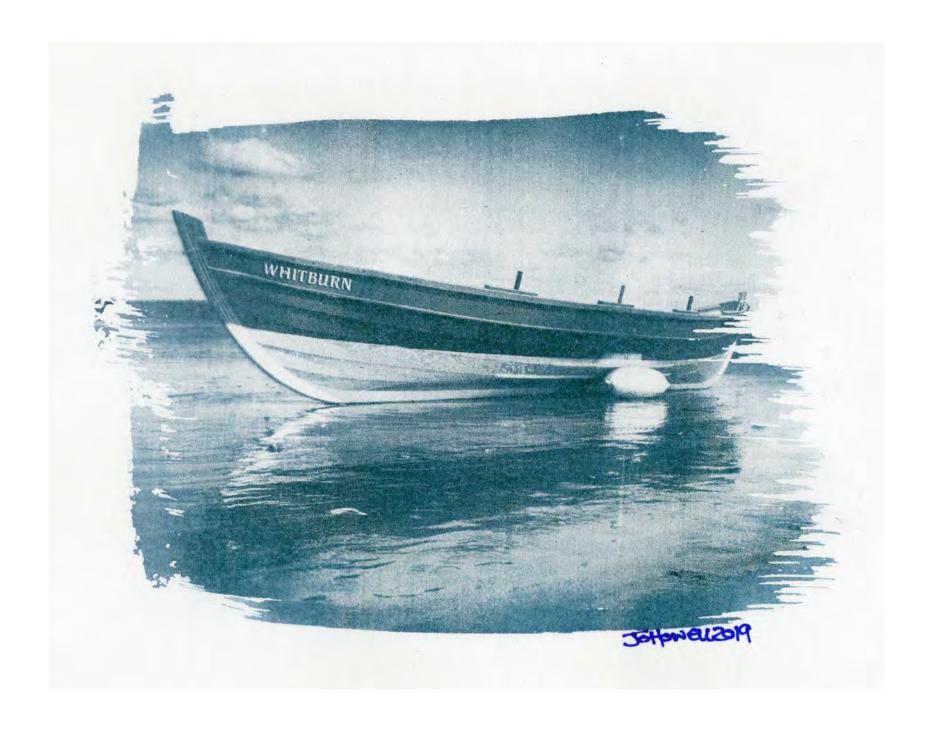

£650 or from £65/month with Own Art

Jo Howell

Whitburn Boat

Cyanotype Print, 19 x 23cm (image)

£90

or from £10/month with Own Art purchases over £100  $\,$ 

John Grey
Crag Lough
Etching with aquatint, 21 x 21cm (image)