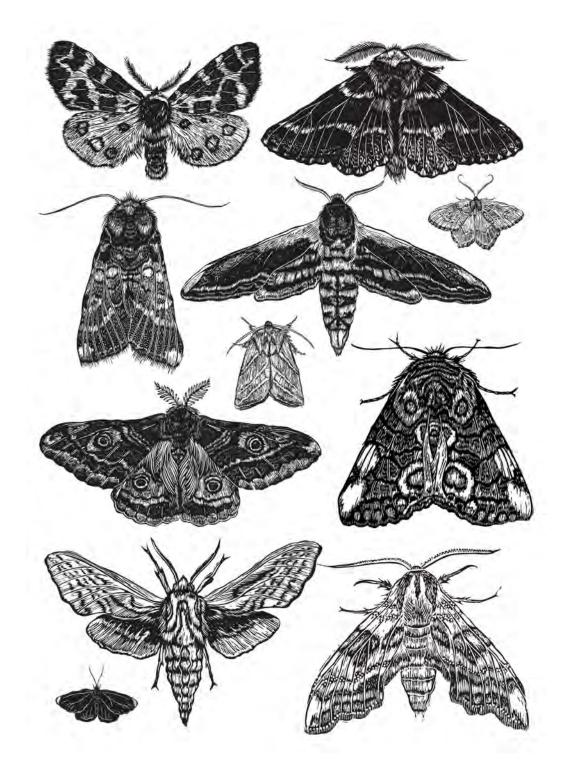

Holly Scott

Great Spotted Woodpecker

Hand-coloured linocut, 20 x 15cm (image)

£75

or from £10/month with Own Art purchases over £100  $\,$ 

Holly Scott

Lepidoptera

Digital Print, 32 x 45cm (image)

£75

or from £10/month with Own Art purchases over £100  $\,$ 

Holly Scott

The Quarrel

Hand-coloured linocut, 72 x 52cm (image)

£280 or from £28/month with Own Art

Jacqueline Quinn
Flight
Acrylic on canvas, 40 x 40cm (image)