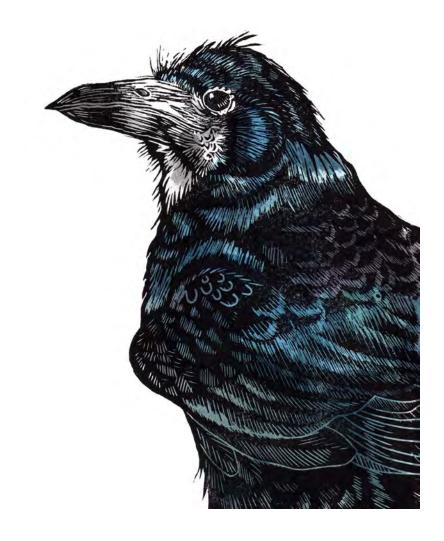

Maria Sears

Corvus Corvus

Lithograph on paper, 14.8 x 21cm (Image)

£130 or from £13/month with Own Art

Birthday Girl

Mark Bletcher
Birthday Girl
Lithograph on paper, 70 x 50cm (Image)

£380 or from £38/month with Own Art