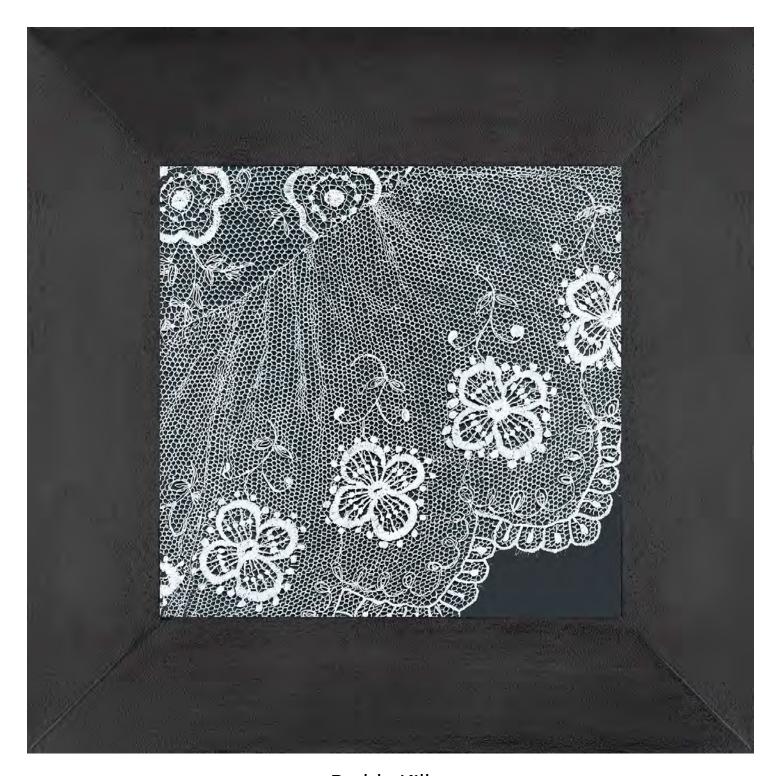

Paddy Killer Mary Swift's Blouse Drawing on glass, 21 x 21cm

£320 Framed or from £32/month with Own Art

Robert Soden

The Boat Yard, Wapping Street, South Shields

Watercolour and gouache on paper, 30 x 40cm