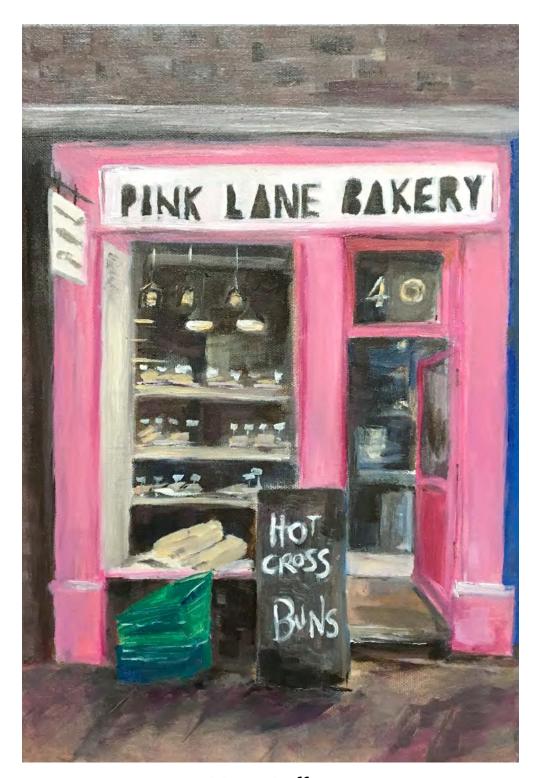

£280

or from £28/month with Own Art

Maria Laffey
Pink Lane Bakery
Oil on canvas, 36 x 25cm

£400

or from £40/month with Own Art

Maria Laffey Oil Seed Rape Oil on canvas, 36 x 28cm

£400

or from £40/month with Own Art