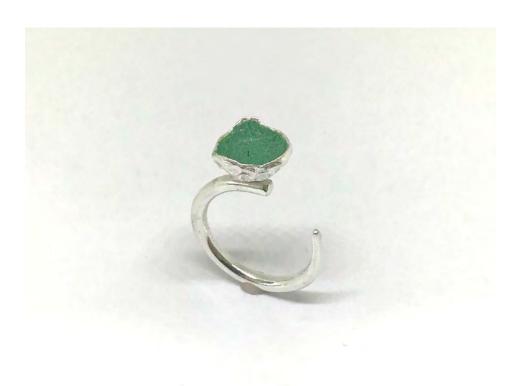

#### Emine Thompson Green Seed Adjustable Ring Fine silver, Sterling silver and enamel

£89