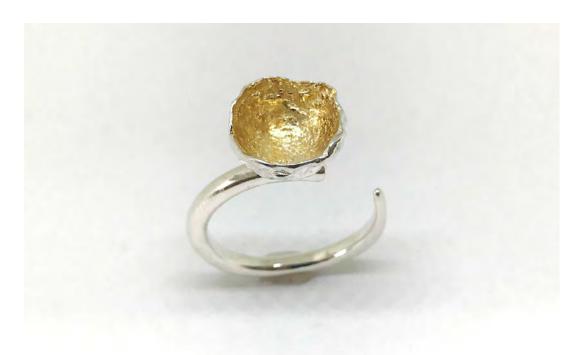

# Emine Thompson Golden Seed Adjustable Ring Fine silver, Sterling silver and 24k gold

 $\begin{array}{c} \text{ f98} \\ \text{Available via Own Art on purchases over} \\ \text{ f100} \end{array}$ 

Emine Thompson
Golden Seed Pendant with Hoop
Fine silver, Sterling silver and 24k gold