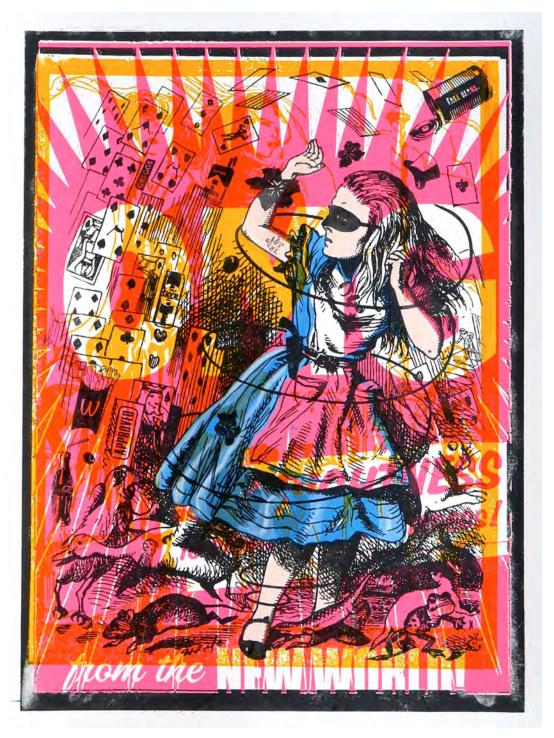

£285 Framed or from £28.50/month with Own Art

John Kim

The Great Beech

Etching on handmade paper, 26 x 31cm (image)

£285 Framed or from £28.50/month with Own Art

Johnny X
The New World

Screenprint on paper with hand drawn and painted elements,  $50 \times 70 \text{cm}$  (image)

£220 Framed or from £22/month with Own Art

Johnny X

Hotter than Honolulu

Screenprint on paper with hand drawn elements
36 x 50cm (image)

£100 Framed or from £10/month with Own Art

Johnny X

Hollywood

Screenprint on paper, 36 x 50cm (image)