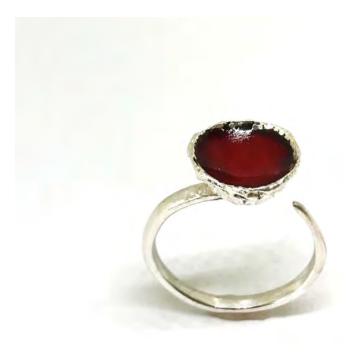

Red Seed Adjustable Ring

Fine silver, Sterling silver and enamel

£89

Emma Bennett

Register Office (Wall)

Acrylic on ash-faced panel, 28cm diameter

£400 or from £40/month with Own Art

Feliks Culpa Portrait of Igor Stravinsky Screen print on paper, 21 x 30 cm